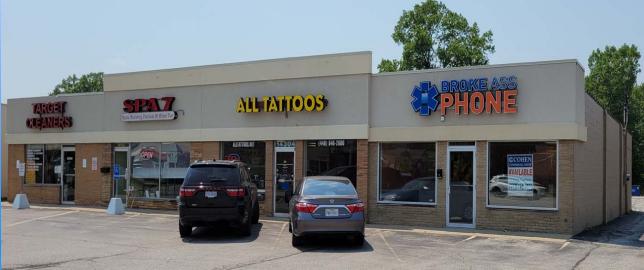

## 1,760 square feet available

**Description:** Formerly Broke Ass Phone at 14300 Pearl Road (Rt 42). The plaza is located on the West side of the street, less than a 1/4 mile South of Royalton Road (Rt 82). The building faces Chase Bank, Aldi's and Pat Catan's and sits between Raising Cane's and Sylvan Learning. **Co-Tenants:** Inline with Target Cleaners, Spa 7 and All Tattoos. **Nearby Tenants:** Giant Eagle, Costco, Heinen's, Marc's, Southpark Mall, etc.